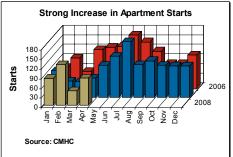

# APARTMENTS PUSH UP APRIL STARTS REPORTS CMHC

**TORONTO, MAY 8, 2008 –** Preliminary housing starts data for April 2008 released today by Canada Mortgage and Housing Corporation (CMHC) for the St. Catharines-Niagara Census Metropolitan Area<sup>1</sup> (CMA) show a 46 per cent increase from the same month last year to 86 units. Starts of new single-detached homes decreased by 5% to 42 homes. The construction of one new condominium apartment building in Niagara Falls added 39 new units compared to none started in April 2007.

Total starts for the first four months in the St. Catharines-Niagara CMA were up by 105 units from the same period of 2007. Year-over-year growth accelerated to 44 per cent up by one per cent from the first quarter. An eight per cent decline in single-detached starts to 158 homes was more than offset by the 143 apartment starts, compared to none in January-April of 2007.

"Apartment buildings construction has really boosted the new homes starts this year," said Ashot Karapetyan, Market Analyst with CMHC. "One in every three starts has been an apartment".

HOUSING CORPORATION